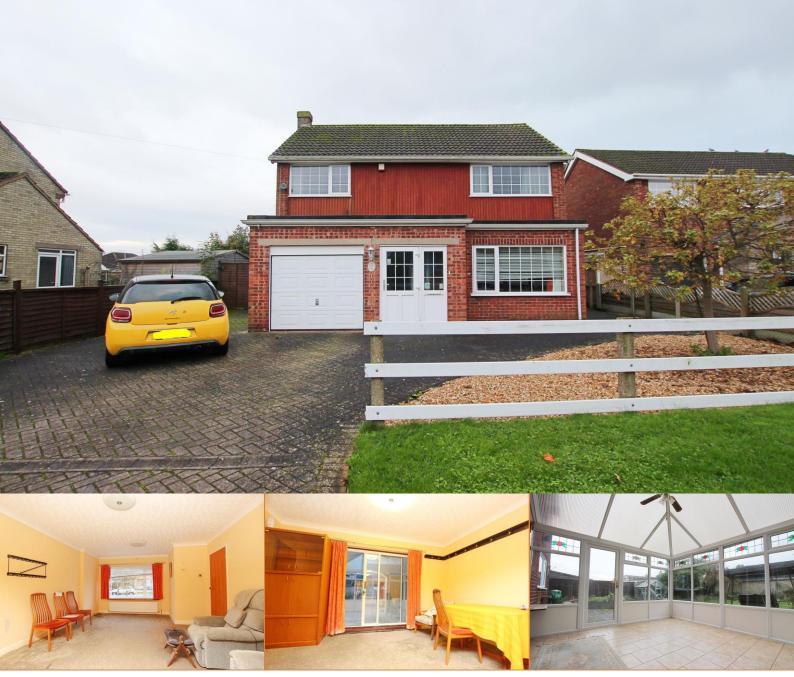

Offers in the Region Of £230,000

Crofts Estate Agents presented to the market and being sold with NO FORWARD CHAIN, this spacious four bed detached house, which is situated in the delightful village of Habrough. The property does require modernisation throughout, however it presents a fantastic purchase opportunity for a range of buyers, with bundles of potential for the next owners to really put their mark on it. Heading inside the accommodation will reveal the entrance porch, entrance hallway, lounge, dining room, conservatory and kitchen. Heading to the first floor you will find four bedrooms, all being a generous size, with family shower suite situated at the top of the stairs. Externally, there is ample off road parking to the front with integral garage and a fairly low maintenance rear garden, again, which offers plenty of potential to landscape, if required. Viewings are essential in order to fully appreciate this property.

Sunday

Lounge 12' 10" x 15' 11" (3.91m x 4.85m)

#### **Dining Room** 8' 8" x 12' 10" (2.64m x 3.91m)

## **Conservatory** 11' 8" x 12' 1" (3.55m x 3.68m)