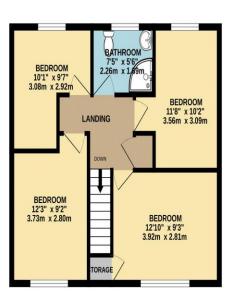

#### Kitchen 8' 8" x 11' 11" (2.64m x 3.63m)

#### Bedroom 2 9' 2" x 12' 3" (2.79m x 3.73m)

### 10' 2" x 11' 8" (3.10m x 3.55m)

#### Bedroom 4 9' 7" x 10' 1" (2.92m x 3.07m)

#### **Shower Room** 5' 6" x 7' 5" (1.68m x 2.26m)

#### TOTAL FLOOR AREA: 1302 sq.ft. (121.0 sq.m.) approx.

Whilst every attempt has been made to ensure the accuracy of the floorplan contained here, measurements of doors, windows, rooms and any other items are approximate and no responsibility is taken for any error, omission or mis-statement. This plan is for illustrative purposes only and should be used as such by any prospective purchaser. The services, systems and appliances shown have not been tested and no guarantee as to the operability or efficiency and be given. Made with Metropix (#2023)