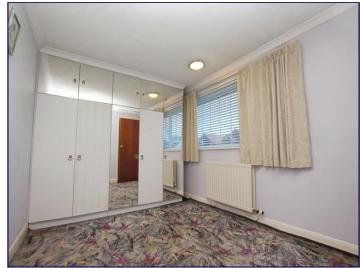

#### **Bedroom 1** 9' 3" x 12' 10" (2.82m x 3.91m)

#### Bedroom 2 9' 2" x 12' 3" (2.79m x 3.73m)