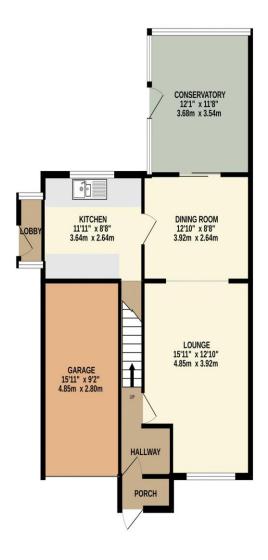

Sunday

Lounge 12' 10" x 15' 11" (3.91m x 4.85m)

#### **Dining Room** 8' 8" x 12' 10" (2.64m x 3.91m)

## **Conservatory** 11' 8" x 12' 1" (3.55m x 3.68m)

#### Kitchen 8' 8" x 11' 11" (2.64m x 3.63m)

#### TOTAL FLOOR AREA: 1302 sq.ft. (121.0 sq.m.) approx.

Whilst every attempt has been made to ensure the accuracy of the floorplan contained here, measurements of doors, windows, rooms and any other items are approximate and no responsibility is taken for any error, omission or mis-statement. This plan is for illustrative purposes only and should be used as such by any prospective purchaser. The services, systems and appliances shown have not been tested and no guarantee as to the operability or efficiency and be given. Made with Metropix (#2023)