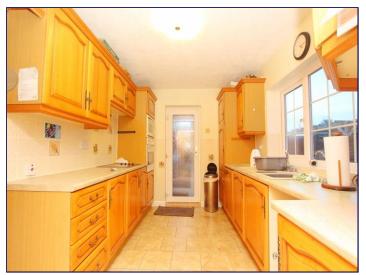

which is situated in the delightful village of Habrough. The property does require modernisation throughout, however it presents a fantastic purchase opportunity for a range of buyers, with bundles of potential for the next owners to really put their mark on it. Heading inside the accommodation will reveal the entrance porch, entrance hallway, lounge, dining room, conservatory and kitchen. Heading to the first floor you will find four bedrooms, all being a generous size, with family shower suite situated at the top of the stairs. Externally, there is ample off road parking to the front with integral garage and a fairly low maintenance rear garden, again, which offers plenty of potential to landscape, if required. Viewings are essential in order to fully appreciate this property.

Sunday









Lounge 12' 10" x 15' 11" (3.91m x 4.85m)

#### **Dining Room** 8' 8" x 12' 10" (2.64m x 3.91m)

## **Conservatory** 11' 8" x 12' 1" (3.55m x 3.68m)

#### Kitchen 8' 8" x 11' 11" (2.64m x 3.63m)

#### **Bedroom 1** 9' 3" x 12' 10" (2.82m x 3.91m)

#### Bedroom 2 9' 2" x 12' 3" (2.79m x 3.73m)

### 10' 2" x 11' 8" (3.10m x 3.55m)

#### Bedroom 4 9' 7" x 10' 1" (2.92m x 3.07m)

#### **Shower Room** 5' 6" x 7' 5" (1.68m x 2.26m)



#### Tenure

Believed to be Freehold, awaiting solicitors' formal confirmation. All interested parties are advised to make their own enquiries.

#### **Services**

All mains services are understood to be connected, however Crofts have not inspected or tested any of the services or service installations & purchasers should rely on their own survey.

#### **Vi